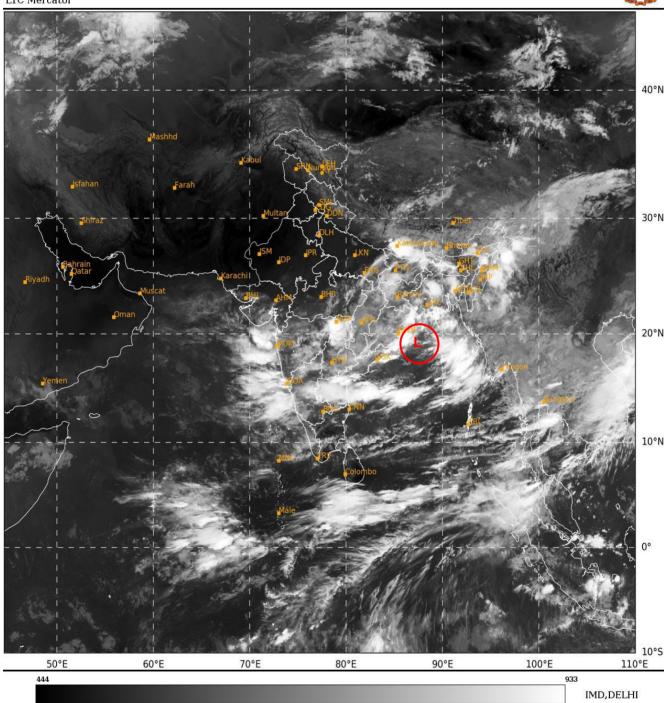

### **BAY OF BENGAL:**

YESTERDAY'S CYCLONIC CIRCULATION OVER CENTRAL BAY OF BENGAL LAY OVER THE SAME REGION AND UNDER ITS INFLUENCE, A LOW-PRESSURE AREA FORMED OVER WEST CENTRAL AND ADJOINING NORTHWEST BAY OF BENGAL OFF NORTH ANDHRA & SOUTH ODISHA COASTS WITH THE ASSOCIATED CYCLONIC CIRCULATION EXTENDING UPTO 7.6 KM ABOVE MEAN SEA LEVEL AT 0300 UTC OF TODAY, THE 24TH SEPTEMBER, 2024.

SCATTERED LOW AND MEDIUM CLOUDS WITH EMBEDDED INTENSE TO VERY INTENSE CONVECTION LAY OVER NORTH & CENTRAL BAY OF BENGAL (MINIMUM CTT MINUS 70-93 DEG CEL). SCATTERED LOW AND MEDIUM CLOUDS WITH EMBEDDED MODERATE TO INTENSE CONVECTION LAY OVER SOUTH BAY OF BENGAL AND ANDAMAN SEA.

## L: LOW PRESSURE AREA